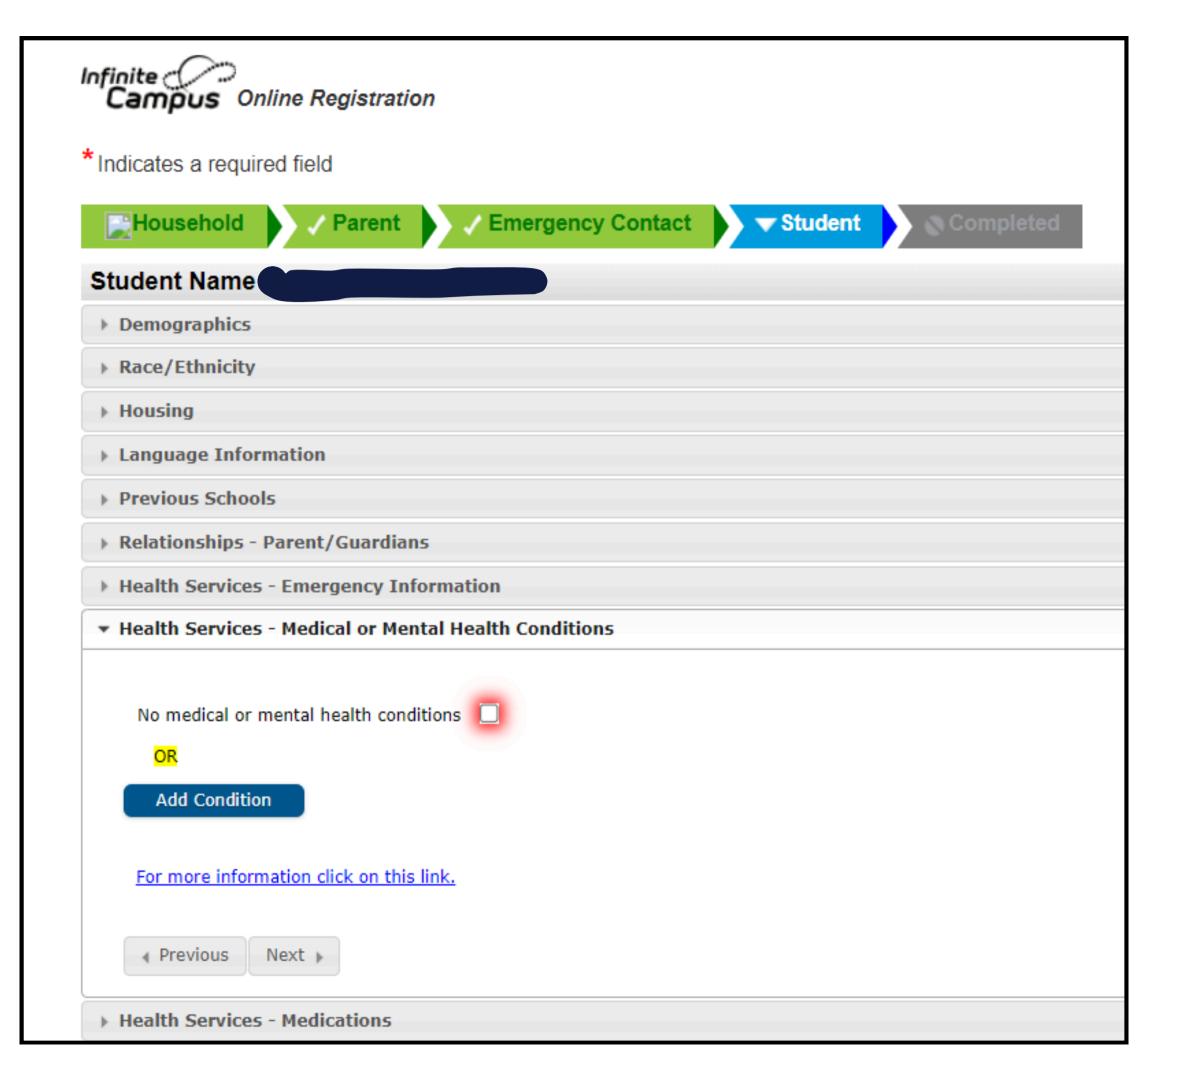

### Student Name Margaret Lee Sprinkel Demographics Race/Ethnicity Housing Language Information Previous Schools Relationships - Parent/Guardians Health Services - Emergency Information Health Services - Medical or Mental Health Conditions Health Services - Medications No medications 🔽 Please upload a copy of immunization records (e.g. Georgia Form 3231). (JPG, PNG, or PDF) Upload Immunizations Please upload a copy of Georgia Form 3300 (Vision, Hearing, Dental and Nutrition Screening). (JPG, PNG, or PDF) Upload GA Form 3300 For more information click on this link.