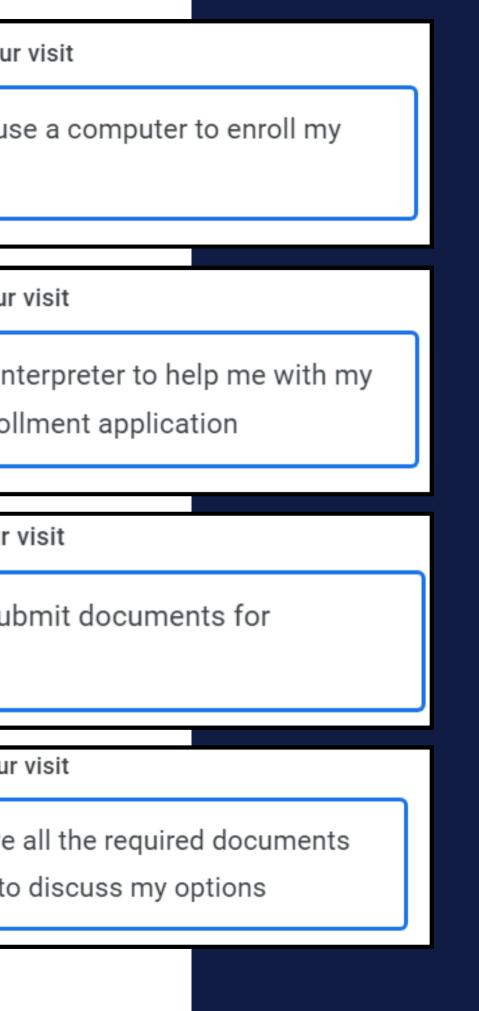

Need help? Make an Appointment!

| Purpose of your              |
|------------------------------|
| l want to us<br>children     |
|                              |
| Purpose of your              |
| I need an in<br>online enrol |
|                              |
| Purpose of your              |
| I want to sub<br>enrollment  |
|                              |
| Purpose of your              |
| I don't have<br>and want to  |
|                              |